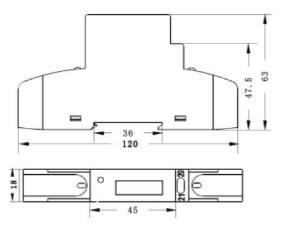

enclosure.

| Product Code           | DDS353             |
|------------------------|--------------------|
| Meter Type             | Single Phase Meter |
| Fitting Type           | DIN Rail           |
| Max Current (Amps)     | 45                 |
| MID Approved           | Yes                |
| Smart                  | No                 |
| Input Type             | Direct Connection  |
| Output Type            | Pulse              |
| Tariffs                | Single             |
| Import / Export        | Import Only        |
| Module Width           | 1                  |
| Availability           | Next Day           |
| Condition              | New                |
| Brand                  | YTL                |
| Country of Manufacture | China              |

## **Dimensions**



## **Wiring Diagram**