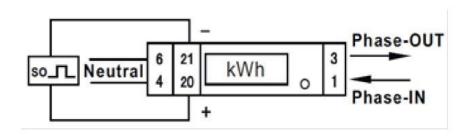

e           | DDS353             |
|------------------------|--------------------|
| Meter Type             | Single Phase Meter |
| Fitting Type           | DIN Rail           |
| Max Current (Amps)     | 45                 |
| MID Approved           | Yes                |
| Smart                  | No                 |
| Input Type             | Direct Connection  |
| Output Type            | Pulse              |
| Tariffs                | Single             |
| Import / Export        | Import Only        |
| Module Width           | 1                  |
| Availability           | Next Day           |
| Condition              | New                |
| Brand                  | YTL                |
| Country of Manufacture | China              |

## **Dimensions**



## **Wiring Diagram**